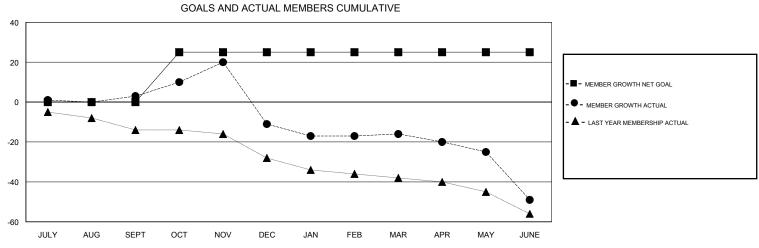

## District 9 SE

Results as of: 06/30/2019

| DROPPED CLUBS: 1  DROPPED MEMBERS |     | 25 CLUBS OF 49 ADDED 1 OR MORE NEW MEMBERS | GENDER DISTRIBUTION  MALE 755 (70.23%)  FEMALE 320 (29.77%)  Women Percentage Fiscal Year Goal: 32% |     |
|-----------------------------------|-----|--------------------------------------------|-----------------------------------------------------------------------------------------------------|-----|
| DECEASED                          | 15  | CLICK HERE FOR CUMULATIVE  MEMBERSHIP DATA | TOTAL FAMILY UNIT MEMBERS                                                                           | 229 |
| CLUB CANCELLED                    | 9   |                                            |                                                                                                     | 445 |
| OTHER                             | 88  |                                            | FAMILY MEMBERS PAYING HALF DUES                                                                     | 115 |
| TOTAL                             | 112 |                                            |                                                                                                     |     |