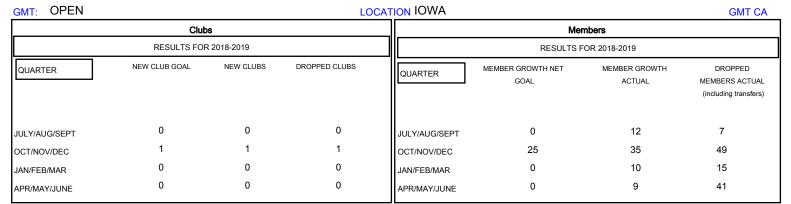

## District 9 SE

Results as of: 06/30/2019

| DROPPED CLUBS: 1  DROPPED MEMBERS |     | 25 CLUBS OF 49 ADDED 1 OR MORE NEW MEMBERS | GENDER DISTRIBUTION  MALE 755 (70.23%)  FEMALE 320 (29.77%)  Women Percentage Fiscal Year Goal: 32% |     |
|-----------------------------------|-----|--------------------------------------------|-----------------------------------------------------------------------------------------------------|-----|
| DECEASED                          | 15  | CLICK HERE FOR CUMULATIVE  MEMBERSHIP DATA | TOTAL FAMILY UNIT MEMBERS                                                                           | 229 |
| CLUB CANCELLED                    | 9   |                                            |                                                                                                     | 445 |
| OTHER                             | 88  |                                            | FAMILY MEMBERS PAYING HALF DUES                                                                     | 115 |
| TOTAL                             | 112 |                                            |                                                                                                     |     |